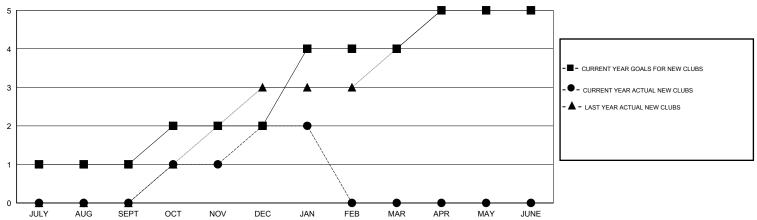

## LOCATION REP OF SRI LANKA

GMT CA 6

|               |                  | Clubs               |                            |                             |                       |                    | Members            |                              |                             |
|---------------|------------------|---------------------|----------------------------|-----------------------------|-----------------------|--------------------|--------------------|------------------------------|-----------------------------|
|               | RESU             | LTS FOR 2013-2014   |                            |                             | RESULTS FOR 2013-2014 |                    |                    |                              |                             |
| QUARTER       | NEW CLUB<br>GOAL | ACTUAL NEW<br>CLUBS | ACTUAL<br>DROPPED<br>CLUBS | ACTUAL NET<br>GAIN/<br>LOSS | QUARTER               | NEW MEMBER<br>GOAL | ACTUAL NEW MEMBERS | ACTUAL<br>DROPPED<br>MEMBERS | ACTUAL NET<br>GAIN/<br>LOSS |
| JULY/AUG/SEPT | 1                | 0                   | 0                          | 0                           | JULY/AUG/SEPT         | 45                 | 76                 | 35                           | 41                          |
| OCT/NOV/DEC   | 1                | 2                   | 0                          | 2                           | OCT/NOV/DEC           | 65                 | 121                | 61                           | 60                          |
| JAN/FEB/MAR   | 2                | 0                   | 4                          | -4                          | JAN/FEB/MAR           | 95                 | 19                 | 93                           | -74                         |
| APR/MAY/JUNE  | 1                | 0                   | 0                          | 0                           | APR/MAY/JUNE          | 35                 | 0                  | 0                            | 0                           |

## GOALS AND ACTUAL NEW CLUBS CUMULATIVE

| DROPPED CLUBS: 4  DROPPED MEMBERS |                | 50 CLUBS OF 82 ADDED 1 OR MORE<br>NEW MEMBERS | GENDER DISTRIBUT  MALE  FEMALE        | 1,697 (82.50%)<br>360 (17.50%) |            |
|-----------------------------------|----------------|-----------------------------------------------|---------------------------------------|--------------------------------|------------|
| DECEASED CLUB CANCELLED OTHER     | 9<br>76<br>104 | CLICK HERE FOR HEALTH ASSESSMENT DATA         | FAMILY UNIT MEMBERS HEAD OF HOUSEHOLD |                                | 579<br>271 |
| TOTAL                             | 189            |                                               | NON-HEAD OF HOUSEHOLD                 | 308                            |            |