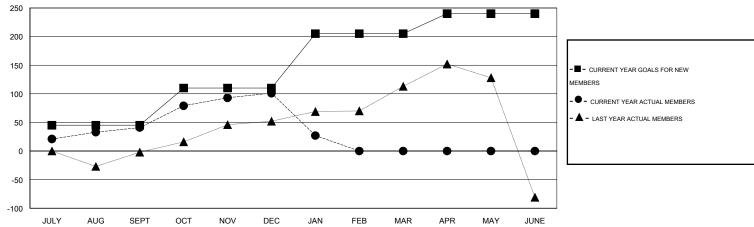

## LOCATION REP OF SRI LANKA

GMT CA 6

|               |                  | Clubs               |                            |                             |                       |                    | Members            |                              |                             |
|---------------|------------------|---------------------|----------------------------|-----------------------------|-----------------------|--------------------|--------------------|------------------------------|-----------------------------|
|               | RESU             | LTS FOR 2013-2014   |                            |                             | RESULTS FOR 2013-2014 |                    |                    |                              |                             |
| QUARTER       | NEW CLUB<br>GOAL | ACTUAL NEW<br>CLUBS | ACTUAL<br>DROPPED<br>CLUBS | ACTUAL NET<br>GAIN/<br>LOSS | QUARTER               | NEW MEMBER<br>GOAL | ACTUAL NEW MEMBERS | ACTUAL<br>DROPPED<br>MEMBERS | ACTUAL NET<br>GAIN/<br>LOSS |
| JULY/AUG/SEPT | 1                | 0                   | 0                          | 0                           | JULY/AUG/SEPT         | 45                 | 76                 | 35                           | 41                          |
| OCT/NOV/DEC   | 1                | 2                   | 0                          | 2                           | OCT/NOV/DEC           | 65                 | 121                | 61                           | 60                          |
| JAN/FEB/MAR   | 2                | 0                   | 4                          | -4                          | JAN/FEB/MAR           | 95                 | 19                 | 93                           | -74                         |
| APR/MAY/JUNE  | 1                | 0                   | 0                          | 0                           | APR/MAY/JUNE          | 35                 | 0                  | 0                            | 0                           |

## GOALS AND ACTUAL NEW CLUBS CUMULATIVE

| DROPPED CLUBS: 4  DROPPED MEMBERS |                | 50 CLUBS OF 82 ADDED 1 OR MORE<br>NEW MEMBERS | GENDER DISTRIBUT  MALE  FEMALE        | 1,697 (82.50%)<br>360 (17.50%) |            |
|-----------------------------------|----------------|-----------------------------------------------|---------------------------------------|--------------------------------|------------|
| DECEASED CLUB CANCELLED OTHER     | 9<br>76<br>104 | CLICK HERE FOR HEALTH ASSESSMENT DATA         | FAMILY UNIT MEMBERS HEAD OF HOUSEHOLD |                                | 579<br>271 |
| TOTAL                             | 189            |                                               | NON-HEAD OF HOUSEHOLD                 | 308                            |            |